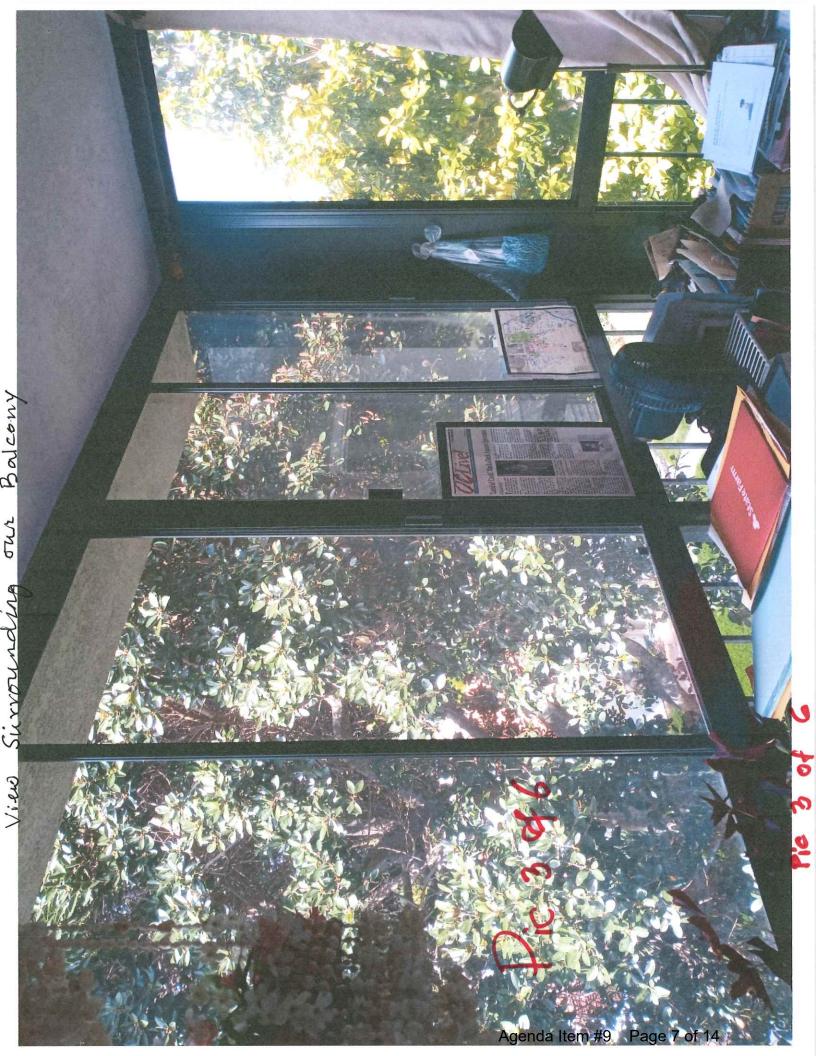

# Items for Discussion and Consideration

- 9. Tree Removal Request: 2369-2B Via Mariposa E. One Rusty Leaf Fig Tree
- 10. Tree Removal Request: 5128 Brazo One Canary Island Pine Tree