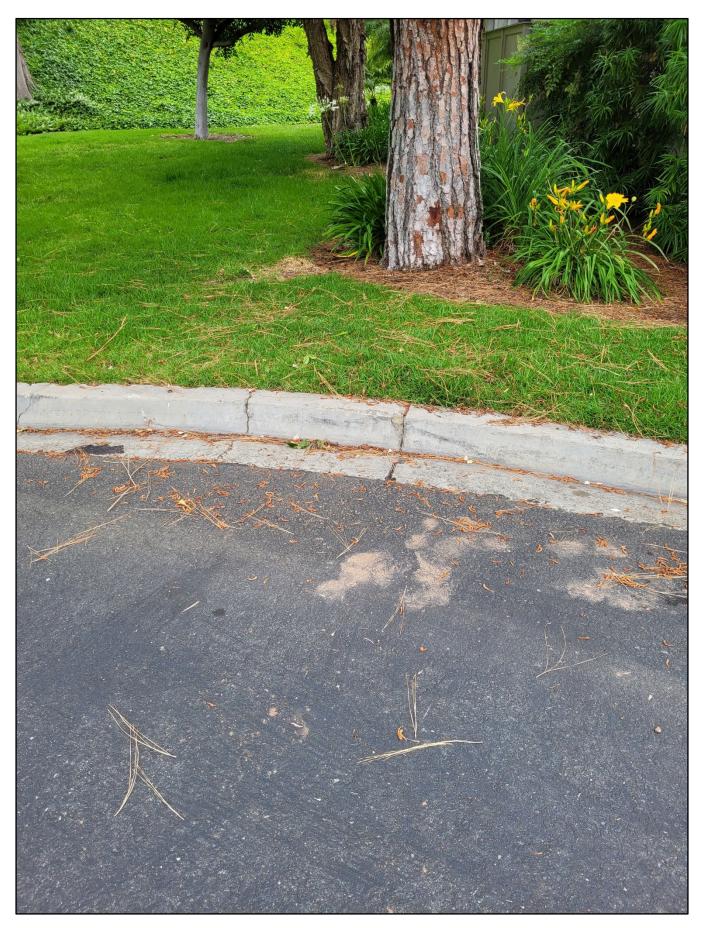

# Items for Discussion and Consideration

- 9. Tree Removal Request: 2369-2B Via Mariposa E. One Rusty Leaf Fig Tree
- 10. Tree Removal Request: 5128 Brazo One Canary Island Pine Tree