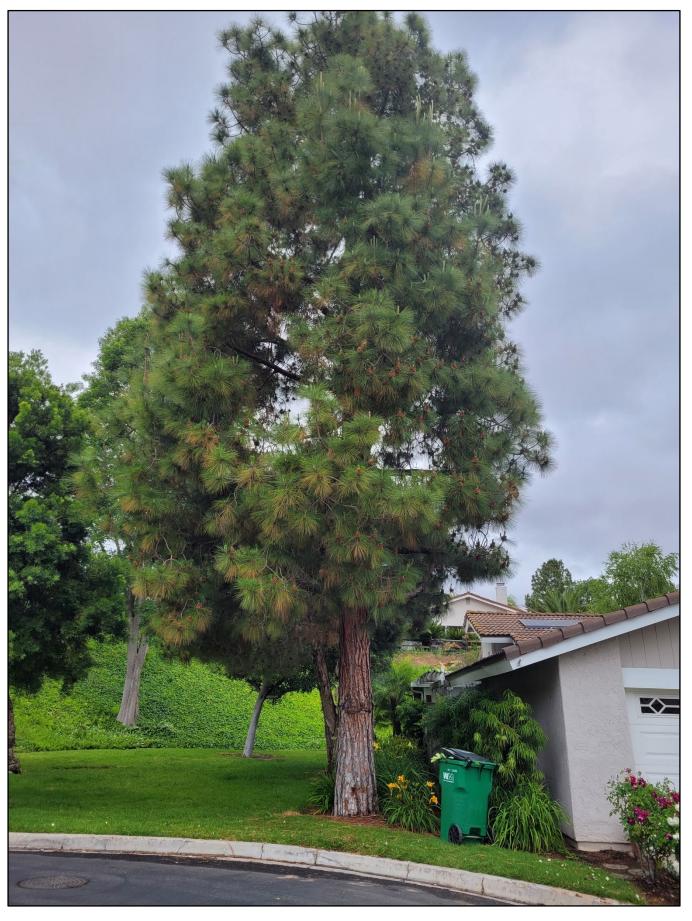

# Items for Discussion and Consideration

- 9. Tree Removal Request: 2369-2B Via Mariposa E. One Rusty Leaf Fig Tree
- 10. Tree Removal Request: 5128 Brazo One Canary Island Pine Tree