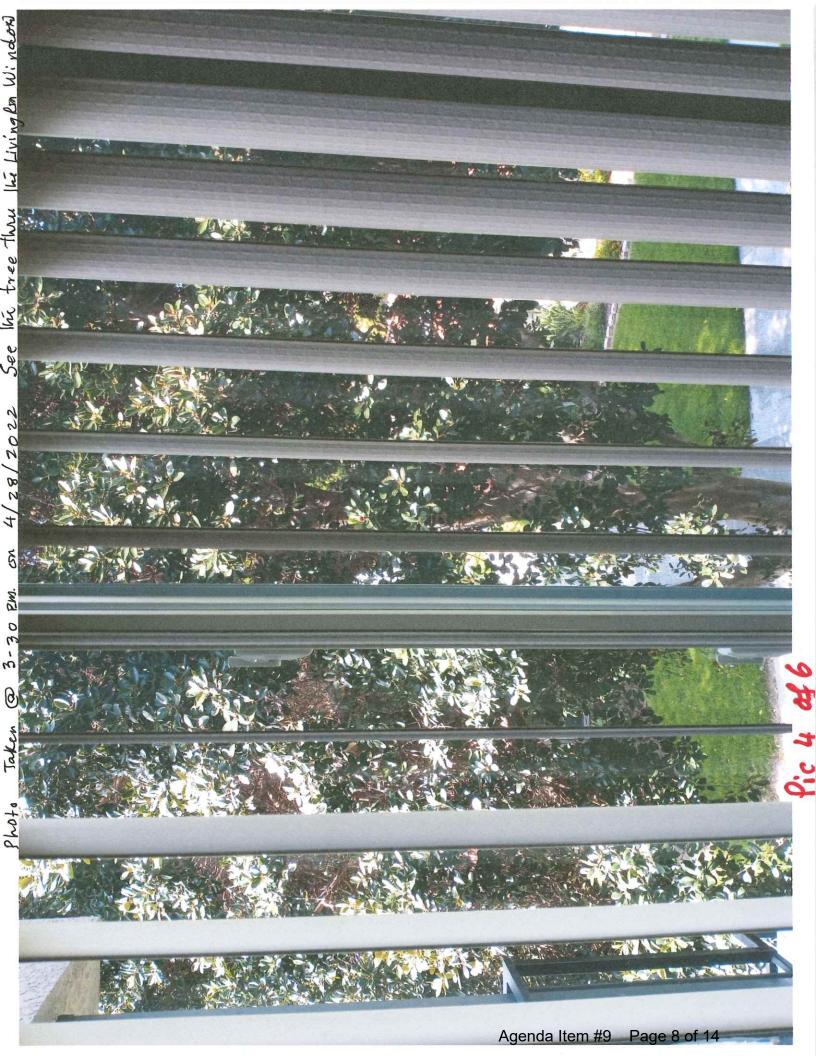

# Items for Discussion and Consideration

- 9. Tree Removal Request: 2369-2B Via Mariposa E. One Rusty Leaf Fig Tree
- 10. Tree Removal Request: 5128 Brazo One Canary Island Pine Tree