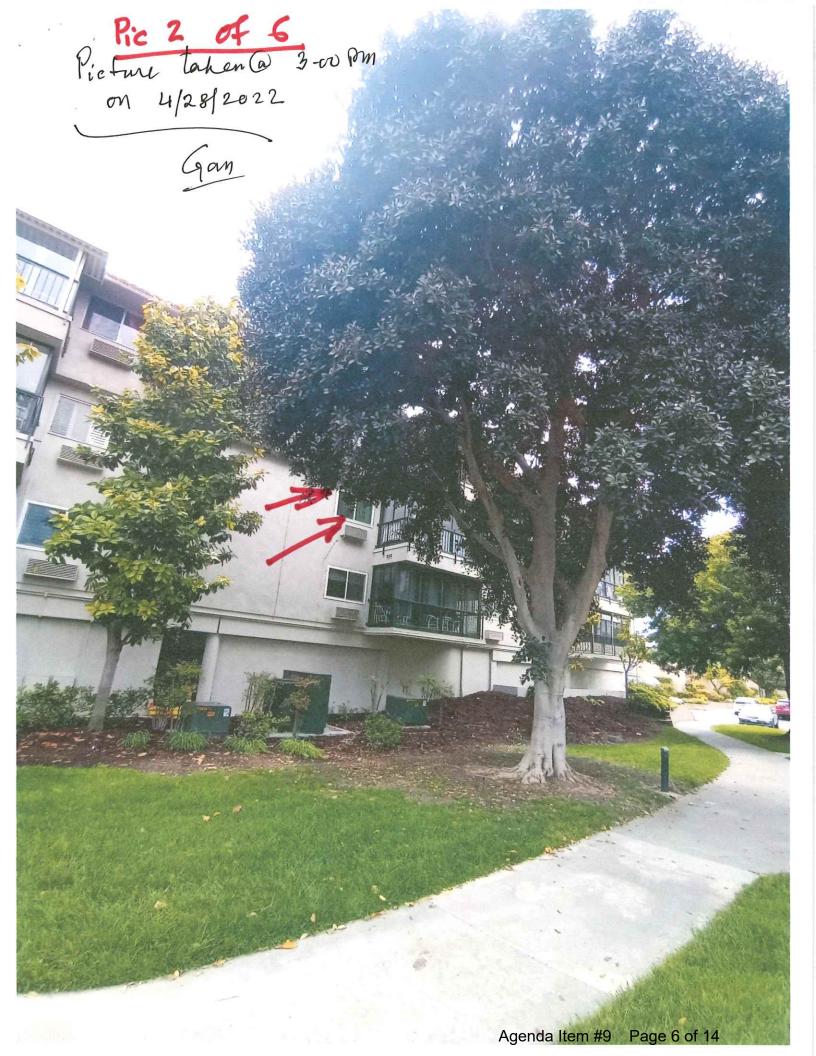

# Items for Discussion and Consideration

- 9. Tree Removal Request: 2369-2B Via Mariposa E. One Rusty Leaf Fig Tree
- 10. Tree Removal Request: 5128 Brazo One Canary Island Pine Tree