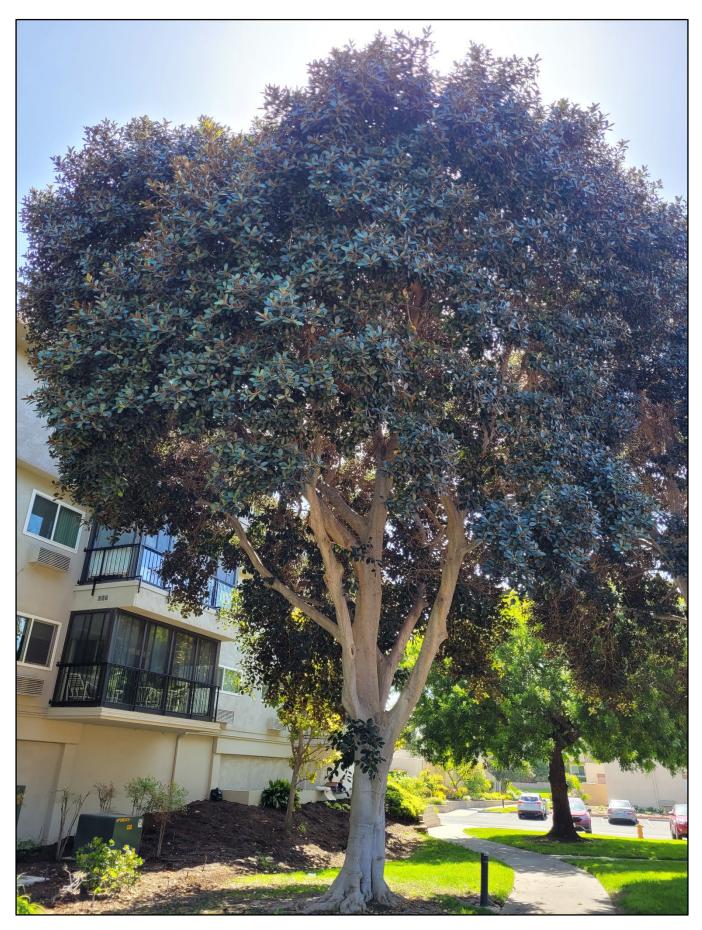

# Items for Discussion and Consideration

- 9. Tree Removal Request: 2369-2B Via Mariposa E. One Rusty Leaf Fig Tree
- 10. Tree Removal Request: 5128 Brazo One Canary Island Pine Tree