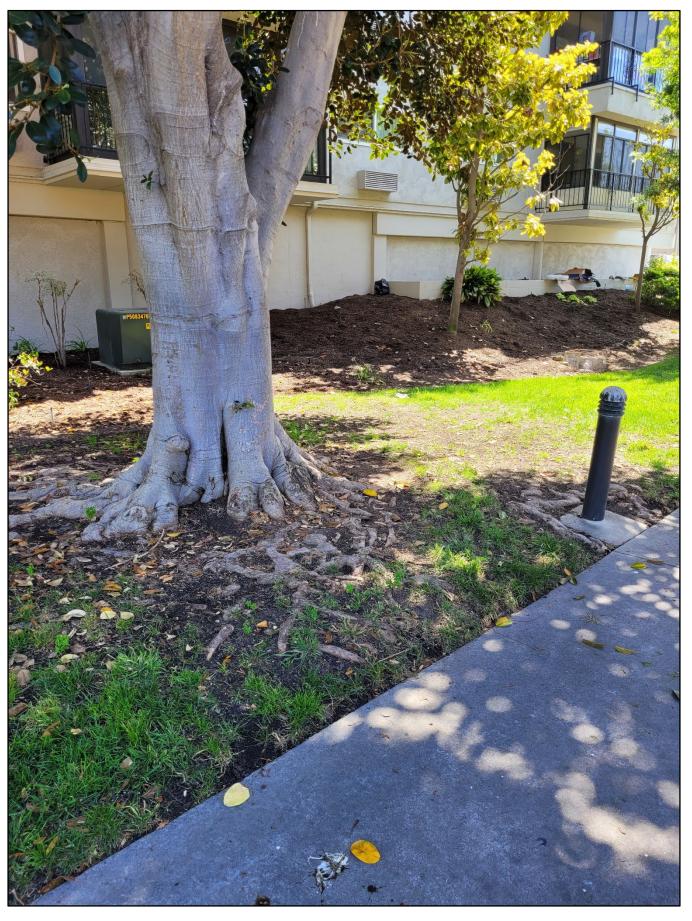

# Items for Discussion and Consideration

- 9. Tree Removal Request: 2369-2B Via Mariposa E. One Rusty Leaf Fig Tree
- 10. Tree Removal Request: 5128 Brazo One Canary Island Pine Tree