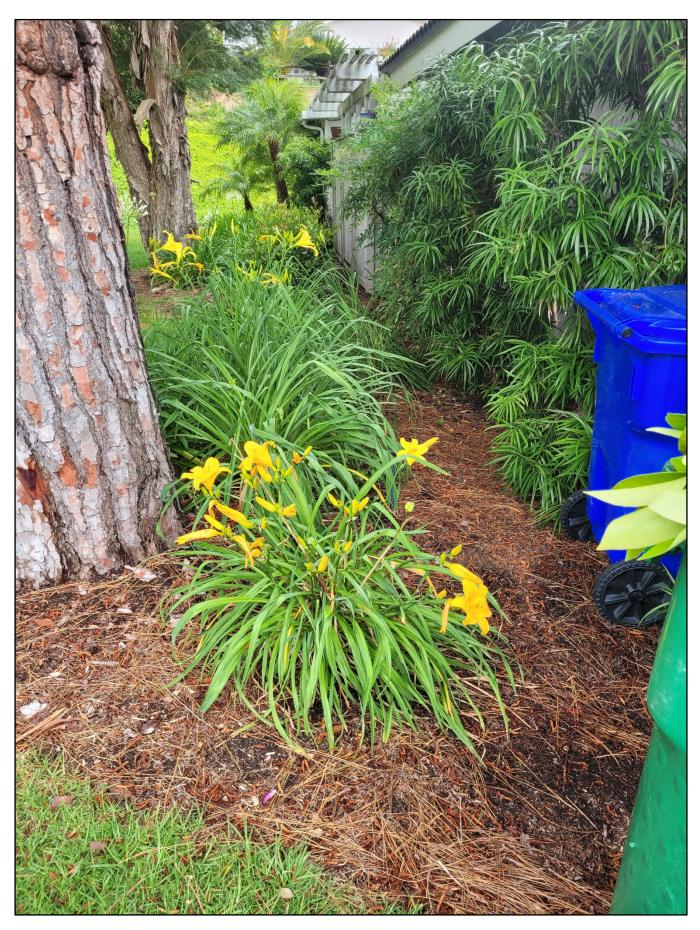

# Items for Discussion and Consideration

- 9. Tree Removal Request: 2369-2B Via Mariposa E. One Rusty Leaf Fig Tree
- 10. Tree Removal Request: 5128 Brazo One Canary Island Pine Tree